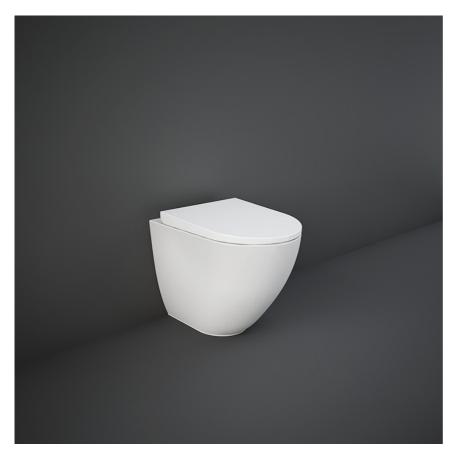

## RAK-DES - DESWC1346AWHA - W/HIDDEN FIXATIONS Filo Muro | WC

## SCHEDA TECNICA

| Suite:           | RAK-DES                                           |
|------------------|---------------------------------------------------|
| Тіро:            | Filo Muro                                         |
| Dimensioni:      | 520 x 380 mm                                      |
| Peso:            | 27 Kg                                             |
| Colore:          | bianco alpino                                     |
| Tipo di scarico: | A parete & A terra                                |
| Sifone:          | Nascosto                                          |
| Opzioni sedile:  | Urea                                              |
| Forma:           | Rotonda                                           |
| Scarico:         | Doppio scarico                                    |
| Codice           | Nome                                              |
| DESWC1346AWHA    | RAK-DES RIMLESS BACK TO WALL WC 52 CM<br>P&S TRAP |
| DESSC3901WH      | RAK-DES SOFT CLOSE UREA SEAT COVER                |
| DESSC3900WH      | RAK-DES UREA SEAT COVER                           |