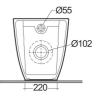

## SCHEDA TECNICA

| Suite:           | RAK-DES                                           |
|------------------|---------------------------------------------------|
| Тіро:            | Filo Muro                                         |
| Dimensioni:      | 520 x 380 mm                                      |
| Peso:            | 27 Kg                                             |
| Colore:          | bianco alpino                                     |
| Tipo di scarico: | A parete & A terra                                |
| Sifone:          | Nascosto                                          |
| Opzioni sedile:  | Urea                                              |
| Forma:           | Rotonda                                           |
| Scarico:         | Doppio scarico                                    |
| Codice           | Nome                                              |
| DESWC1346AWHA    | RAK-DES RIMLESS BACK TO WALL WC 52 CM<br>P&S TRAP |
| DESSC3901WH      | RAK-DES SOFT CLOSE UREA SEAT COVER                |
| DESSC3900WH      | RAK-DES UREA SEAT COVER                           |

Dimensions: All dimensions in mm. Tolerance of vitreous china & fireclay items: ± 5% for below 200mm and ± 3% for above 200mm; for all other items tolerance ± 1%. Note: Due to a continuing development program to improve design and performance, the manufacturer reserves all rights to vary specifications without prior information. Please note accessories are for photographic use only.