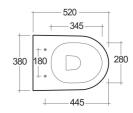

## SCHEDA TECNICA

| Suite:           | RAK-DES                                           |
|------------------|---------------------------------------------------|
| Тіро:            | Filo Muro                                         |
| Dimensioni:      | 520 x 380 mm                                      |
| Peso:            | 27 Kg                                             |
| Colore:          | bianco alpino                                     |
| Tipo di scarico: | A parete & A terra                                |
| Sifone:          | Nascosto                                          |
| Opzioni sedile:  | Urea                                              |
| Forma:           | Rotonda                                           |
| Scarico:         | Doppio scarico                                    |
| Codice           | Nome                                              |
| DESWC1346AWHA    | RAK-DES RIMLESS BACK TO WALL WC 52 CM<br>P&S TRAP |
| DESSC3901WH      | RAK-DES SOFT CLOSE UREA SEAT COVER                |
| DESSC3900WH      | RAK-DES UREA SEAT COVER                           |

Dimensions: All dimensions in mm. Tolerance of vitreous china & fireclay items: ± 5% for below 200mm and ± 3% for above 200mm; for all other items tolerance ± 1%. Note: Due to a continuing development program to improve design and performance, the manufacturer reserves all rights to vary specifications without prior information. Please note accessories are for photographic use only.