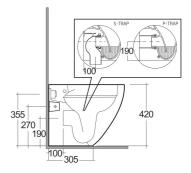

## SCHEDA TECNICA

| Suite:           | RAK-DES                                           |
|------------------|---------------------------------------------------|
| Тіро:            | Filo Muro                                         |
| Dimensioni:      | 520 x 380 mm                                      |
| Peso:            | 27 Kg                                             |
| Colore:          | bianco alpino                                     |
| Tipo di scarico: | A parete & A terra                                |
| Sifone:          | Nascosto                                          |
| Opzioni sedile:  | Urea                                              |
| Forma:           | Rotonda                                           |
| Scarico:         | Doppio scarico                                    |
| Codice           | Nome                                              |
| DESWC1346AWHA    | RAK-DES RIMLESS BACK TO WALL WC 52 CM<br>P&S TRAP |
| DESSC3901WH      | RAK-DES SOFT CLOSE UREA SEAT COVER                |
| DESSC3900WH      | RAK-DES UREA SEAT COVER                           |

Dimensions: All dimensions in mm. Tolerance of vitreous china & fireclay items: ± 5% for below 200mm and ± 3% for above 200mm; for all other items tolerance ± 1%. Note: Due to a continuing development program to improve design and performance, the manufacturer reserves all rights to vary specifications without prior information. Please note accessories are for photographic use only.